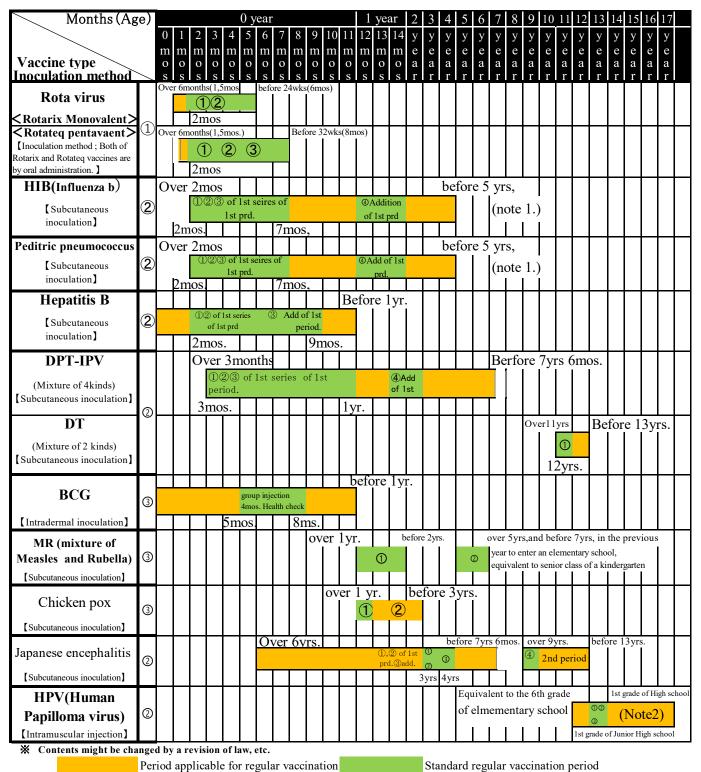

## Regular Vaccination Schedule

- $\Rightarrow$  Please make a vaccination schedule for your children
- X There will be no notice from the City on individual child. Please set up vaccine inoculation for your children consulting with your Doctor.

Type of Vaccine : <sup>①</sup> Live vaccine, Oral administration <sup>②</sup> Inactivated <sup>③</sup> Injection of live vaccine

(Note 1: Total number of Hib vaccine and pediatric pneumococcal vaccine will depend on the timing of the 1st inoculation. For more information, see the description from page 9.

(Note 2: HPV vaccines have different vaccination intervals between 2valent (Cervarix) and 4valent (Gardasil).

For Cervarix, 1st to 2nd is 1 months. 1st to 3rd is more than 6 months. For Gardasil, 1st and 2nd is 2 months, and 1st to 3rd is more than 6 months.

[Supplements] "Inoculation period before xxx years old means that the child can be inoculated on the previous day before his or her birthday of xxx years.

Example 1 : Before one year means the child can be inoculated one the day before his or her 1st birthday. Example 2 : In case of a child born on Feb.29, the previous day of his or her birthday is Feb. 27 in the years

Example 2 : In case of a child born on Feb.29, the previous day of his or her birthday is Feb. 27 in the years without Feb. 29.